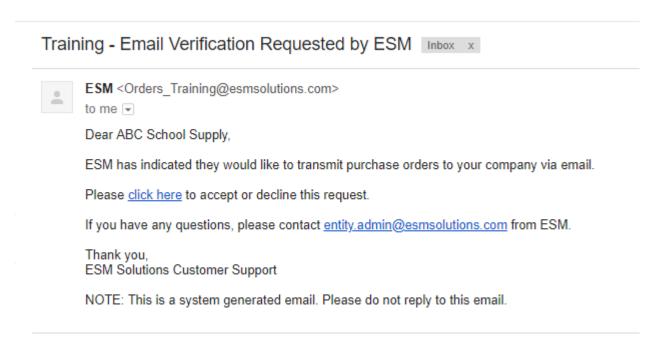

The email shown below is the verification email sent to the supplier. The supplier will need to select the link that says "click here" to respond to the request.

After the supplier clicks on the link, they will be directed to the page below to either Accept that they will receive orders from the customer or decline with reasoning.