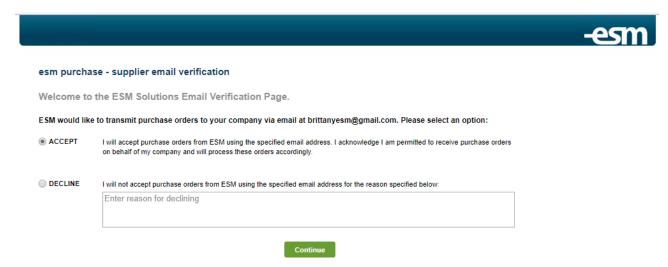

The email shown below is the verification email sent to the supplier. The supplier will need to select the link that says "click here" to respond to the request.

After the supplier clicks on the link, they will be directed to the page below to either Accept that they will receive orders from the customer or decline with reasoning.