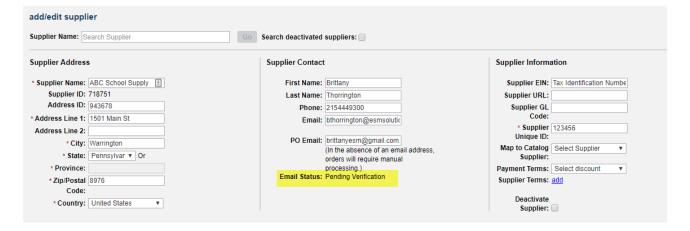

A PO email is added when creating a new supplier, or it can be added when editing an existing supplier. Note that the customer can only set up and verify PO emails for non-catalog suppliers. Catalog suppliers are setup and maintained by ESM Admin. Once the customer enters the PO email and selects update, there will be an email status of Pending Verification. The customer can monitor the email status to see if there has been any supplier activity.